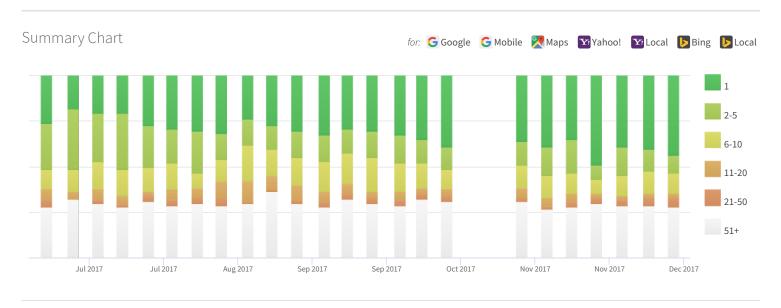

#### **Results:**

We were able to achieve incredible results for this client. They went from being nearly invisible and obscure on the Internet to absolutely dominating the search engines. Their call volumes, and business has grown significantly due to this exposure. Their brand is highly visible and they participate with retargeting potential clients that visit their website using retargeting to help parents make the decision to contact them about their services.

#### **Proof:**

See the results below for yourself. The numbers don't lie! You can see for several of their keywords, they have #1,2,3,4,5,6,8 & 10 positions as well as a featured profile on the entire right side of the page.